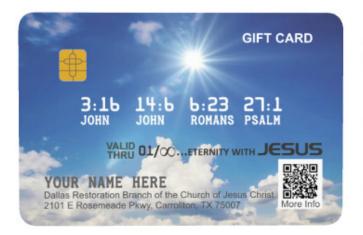

## The Gift Card Tract

The Gift Card tract is designed to be put on a European-size Business Card with rounded corners to mimic a Gift Card. Note: The front and back images are designed with an extra border area required by Card Print Services that will be cut off when the cards are printed. The resulting cards will look like the example below. The QR code on the card links to the electronic tract that contains additional information about the Gift provided by Jesus.

Example of what the finished card looks like.

If you want personalized contact information on the card, please contact me at the email on the example and I can provide updated images.